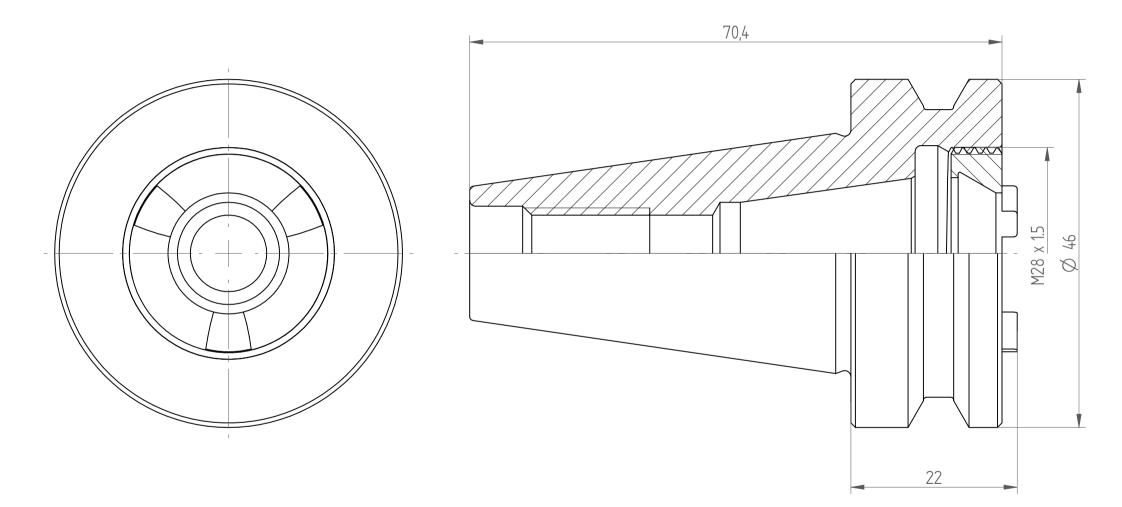

| Туре :     | BT30-0M30_ERA20x022 |
|------------|---------------------|
| Part No. : | 213012008           |
| Date :     | 05.01.2015          |
| Scale :    | 2:1                 |